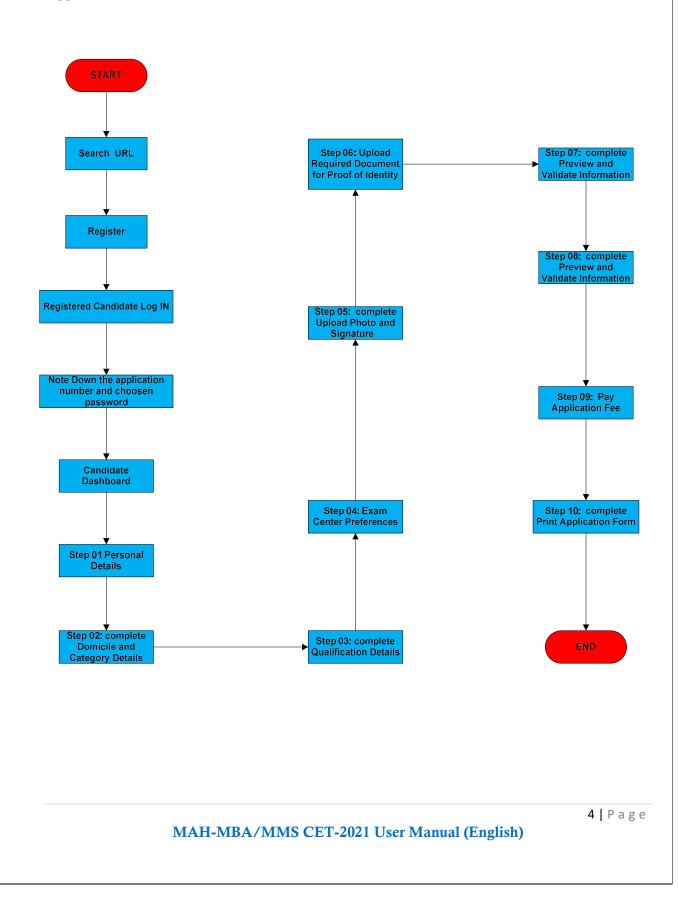

| 45          |
| 14     | Step 12: Print Application Form                         | 49          |

# User – $\sqrt{Checklist}$ .

Below is the list of documents that candidates should keep ready while using MAH-MBA/MMS CET-2021 - Online Registration For MAH-MBA/MMS CET-2021 first time.

#### A) Mobile Number:

- Valid mobile number is required for the registration of the user in the system.

#### **B) Email ID:**

- Valid Email ID is required for the registration of the user in the system.

### C) Documents: (Photograph & Signature)

Scanned copy of the photograph in JPEG/JPG format Max size 50kb.
(Dimensions: breadth 3.5 CMS \* height 4.5 CMS)

Scanned copy of signature in JPEG/JPG format Max size 50kb.(Dimensions: breadth 3.5 CMS \* height 1.5 CMS)

#### **Application Process Flow**



#### Step I: New Registration (1st time user)

- A) Open Internet Browser (Google Chrome / Mozilla Firefox / Internet Explorer version 9 or higher)
- B) Go to the address bar and type the URL:

https://cetcell.mahacet.org/

and press Enter to open Online Registration For MAH-MBA/MMS CET-2021.



Then the candidate should click on MAH-MBA / MMS CET-2021 as shown below,



Now candidates can register himself by clicking on the "New Registration" button on the home page as highlighted below.

| Si Si                      | ate Cor | nmon Entrance T<br>Online Registrati | est Cell, Gov<br>on For MAH-MBA/I |      |           | ishtra      |                    | Helpline Number (10:00 AM to 06:00 PM) |
|----------------------------|---------|--------------------------------------|-------------