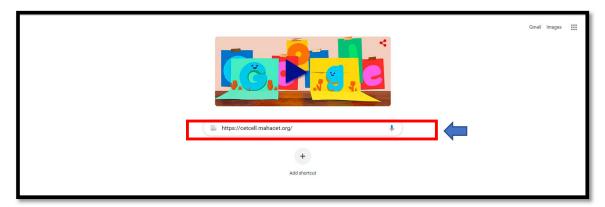

#### Step I: New Registration (1st time user)

- A) Open Internet Browser (Google Chrome / Mozilla Firefox / Internet Explorer version 9 or higher)
- B) Go to the address bar and type the URL:

https://cetcell.mahacet.org/

and press Enter to open Online Registration For MAH-MBA/MMS CET-2021.

Then the candidate should click on MAH-MBA / MMS CET-2021 as shown below,

Now candidates can register himself by clicking on the "New Registration" button on the home page as highlighted below.