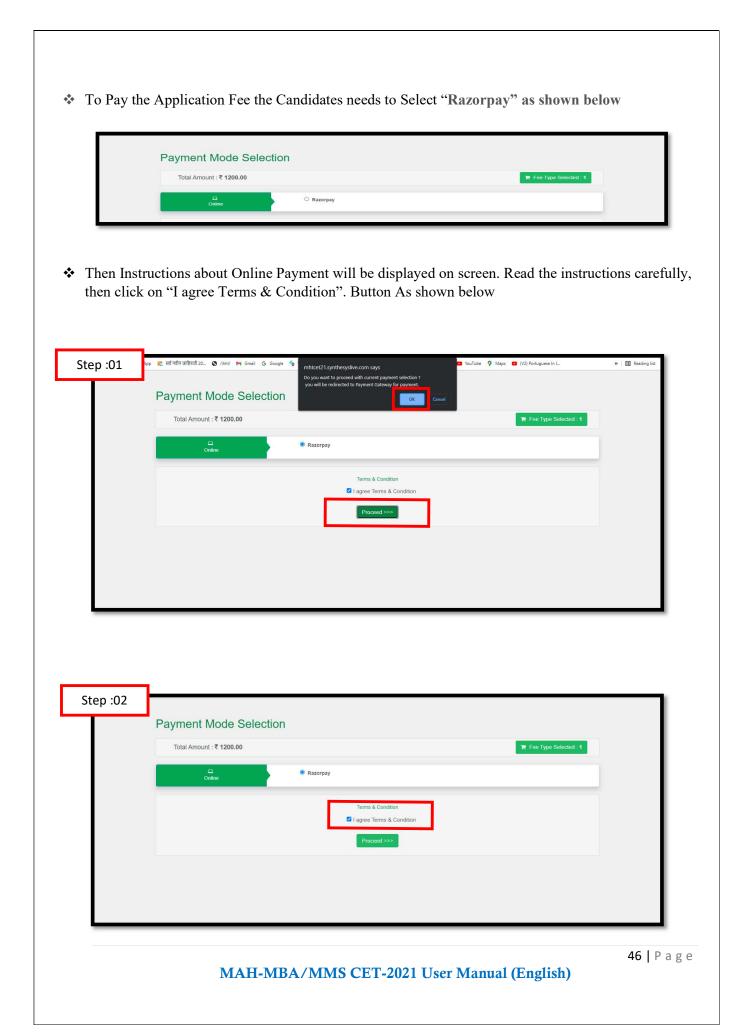

| <b>(</b>                           | te Common Entrance Test Cell, Government of Maharashtra<br>Online Registration For MAH-MBA/MMS CET-2021 |                                         | Helpline Number (10:00 AM to 06:00 PM)<br>\$\$\$\$\$\$\$\$\$\$\$\$\$\$\$\$\$\$\$\$\$\$\$\$\$\$\$\$\$\$\$\$\$\$\$\$ | Log Out  |
|------------------------------------|---------------------------------------------------------------------------------------------------------|-----------------------------------------|--------------------------------------------------------------------------------------------------------------------|----------|
| Application Form Menu              | Home Application Form                                                                                   |                                         |                                                                                                                    |          |
| Home                               | Domicile and Category Details                                                                           |                                         |                                                                                                                    |          |
| Registration/Personal Details      | Domicile Details                                                                                        |                                         |                                                                                                                    |          |
| Domicile and Category<br>Details   | Do you belong to State<br>आपमा जहादाष्ट्र राज्याचे                                                      | of Maharashtra? No                      |                                                                                                                    |          |
| Qualification Details              |                                                                                                         | Select                                  |                                                                                                                    |          |
| Set Examination Center             | Category Details                                                                                        | Yes<br>No                               |                                                                                                                    |          |
| Preferences                        | Are you Person<br>आपण दिव्या                                                                            | with Disability ?<br>ग व्यक्ती आहात का? |                                                                                                                    |          |
| Jpload Photo and Signature         |                                                                                                         |                                         |                                                                                                                    |          |
| Jpload Required Document           |                                                                                                         |                                         |                                                                                                                    |          |
| or Proof of Identity               |                                                                                                         | Save & Proceed >>>                      |                                                                                                                    |          |
| Preview and Validate<br>nformation |                                                                                                         |                                         |                                                                                                                    |          |
|                                    |                                                                                                         |                                         |                                                                                                                    |          |
|                                    | MAH-MBA/MMS CET                                                                                         | <b>[-2021 User N</b>                    | Ianual (English)                                                                                                   | 16   P a |

#### Note:

If the candidate chooses "No", then the application will be considered based on the remaining eligibility, except for the EWS category in the further process (Open Category Candidate only)

If the candidate selects "Yes" then, candidates have to select the category details as details below Category of candidate: Open, SC, ST, DT/VJ/ NT-1(NT-B),

NT-2(NT-C), NT-3(NT-D), OBC, SBC